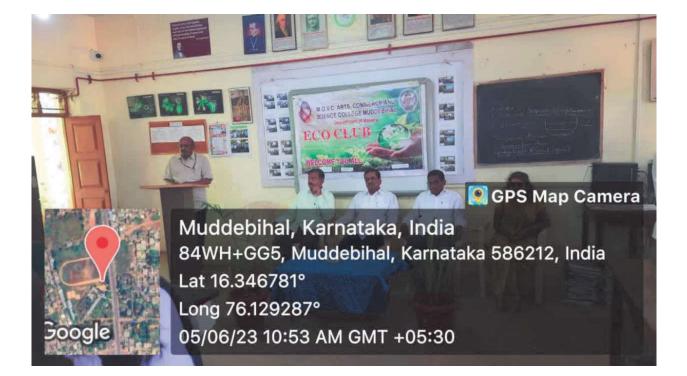

## M.G.V.C ARTS, COMMERCE AND SCIENCE COLLEGE MUDDEBIHAL

## Report

Eco club organized "World Environment day -23" on 5<sup>th</sup> June 2023 at 10.30 am in Botany Lab. Chief Guest of this function Prof.A.B.Kulkarni, Prof S.N.Poleshi Principal presided over the function. Organizer Prof. S.V.Gurumath, Prof B.N.Chawadapur, Prof Laxmi. Arjunagi and B.Sc Students, all teaching and non teaching staff members graced the occasion.