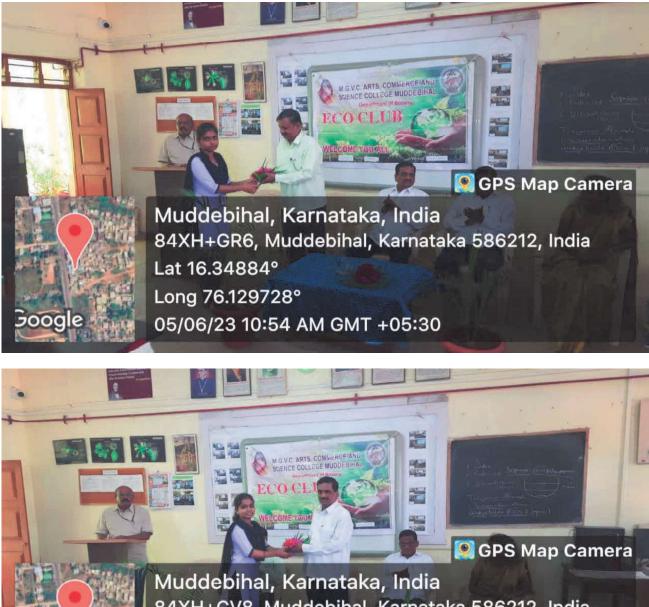

### ECO CLUB ORGANIZED

Muddebihal, Karnataka, India 84WH+GG5, Muddebihal, Karnataka 586212, India Lat 16.346095° Long 76.128814° 05/06/23 11:16 AM GMT +05:30

Date:05.06.2023

Time:10.30am

💽 GPS Map Camera

## M.G.V.C ARTS, COMMERCE AND SCIENCE COLLEGE MUDDEBIHAL

**ECO CLUB ORGANIZED** 

Chief Guest: Prof. A.B.Kulkarni Administrator

# Prof:S.N.Poleshi Principal

Presence: Prof.B.N.Chawadapur Prof.Laxmi.Arjunagi

Organizer:Prof.S.V.Gurumath

Wel Come You all

Venue: Botany Lab

Date:05.06.2023

Time:10.30am

## Report

Eco club organized "World Environment day -23" on 5<sup>th</sup> June 2023 at 10.30 am in Botany Lab. Chief Guest of this function Prof.A.B.Kulkarni, Prof S.N.Poleshi Principal presided over the function. Organizer Prof. S.V.Gurumath, Prof B.N.Chawadapur, Prof Laxmi. Arjunagi and B.Sc Students, all teaching and non teaching staff members graced the occasion.